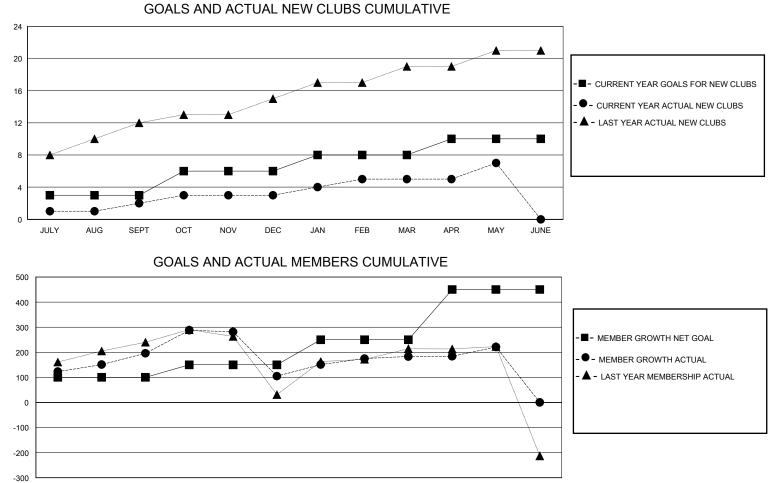

## MONTHLY MEMBERSHIP PROGRESS REPORT

District 324 H

Results as of: 5/31/2024

| GMT:          | EUCATION INDIA |             |               |                       |                         |                         |                                                    |  |  |
|---------------|----------------|-------------|---------------|-----------------------|-------------------------|-------------------------|----------------------------------------------------|--|--|
|               | Club           | s           |               | Members               |                         |                         |                                                    |  |  |
|               | RESULTS FOR    | R 2023-2024 |               | RESULTS FOR 2023-2024 |                         |                         |                                                    |  |  |
| QUARTER       | NEW CLUB GOAL  | NEW CLUBS   | DROPPED CLUBS | QUARTER               | MBER GROWTH NET<br>GOAL | MEMBER GROWTH<br>ACTUAL | DROPPED<br>MEMBERS ACTUAL<br>(including transfers) |  |  |
| JULY/AUG/SEPT | 3              | 2           | 2             | JULY/AUG/SEPT         | 100                     | 235                     | 32                                                 |  |  |
| OCT/NOV/DEC   | 3              | 1           | 5             | OCT/NOV/DEC           | 50                      | 139                     | 225                                                |  |  |
| JAN/FEB/MAR   | 2              | 2           | 1             | JAN/FEB/MAR           | 100                     | 149                     | 50                                                 |  |  |
| APR/MAY/JUNE  | 2              | 2           | 0             | APR/MAY/JUNE          | 200                     | 56                      | 17                                                 |  |  |